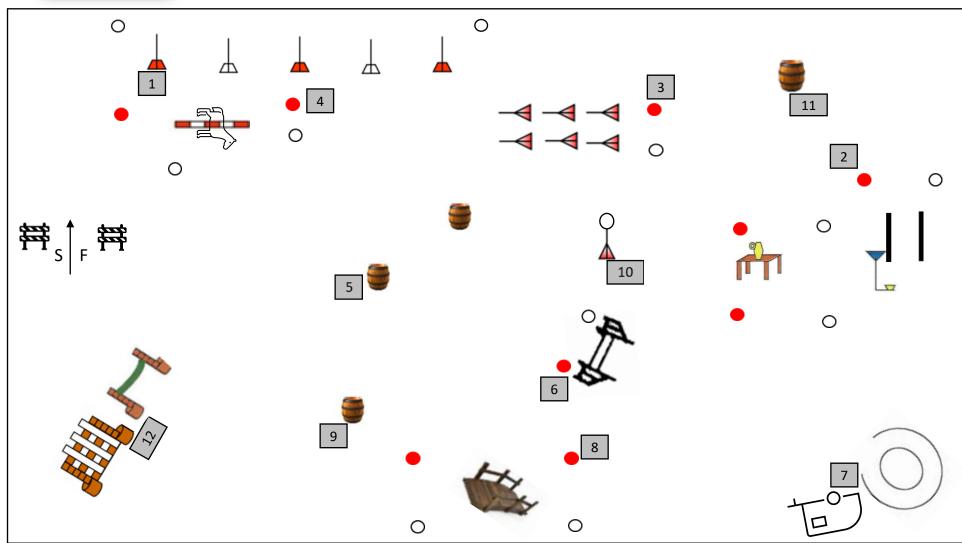

#### 9 - 10 March Exloo 2024

### Ease of Handling and Speed Trail WE2

- S Start
- 1 Simple Slalom
- 2 Bell
- 3 Corridor between posts (rein back straight line)
- 4 Side-Step
- 5 2 Drums
- 6 Jump
- 7 Round-Pen (Right,Left)
- 8 Bridge
- 9 Pick up Garrocha
- 10 Ring
- 11 Placing Garrocha
- 12 Gate (rope in the speed)
- F Finish