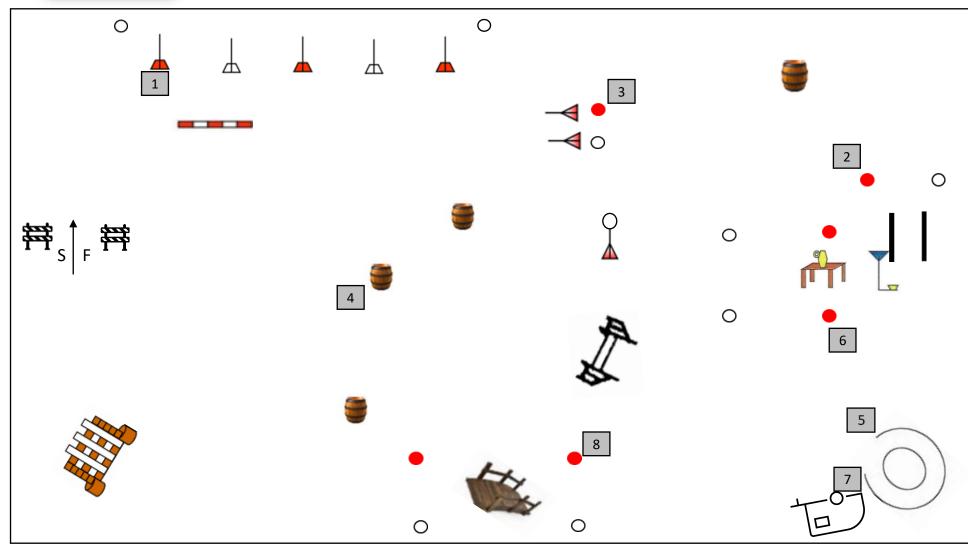

#### 9 – 10 March Exloo 2024

# Ease of Handling Trail Introduction

- S Start
- 1 Slalom
- 2 Bel
- 3 Beker omzetten
- 4 2 Tonnen
- 5 Round pen (Rechts)
- 6 Tafel
- 7 Round-Pen (Links)
- 8 Brug
- F Finish