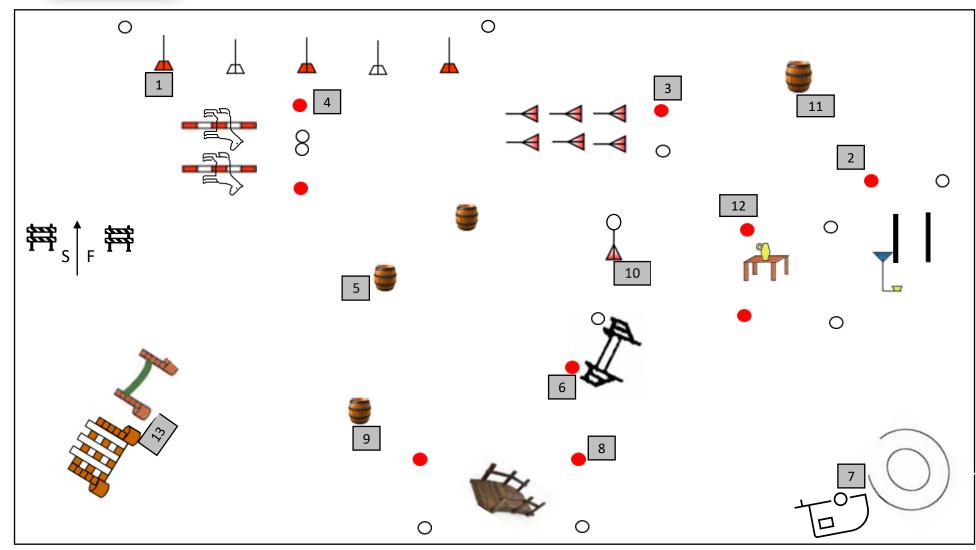

#### 9 - 10 March Exloo 2024

### Ease of Handling and Speed Trail WE3 – Juniors - Master

- S Start
- 1 Simple Slalom
- 2 Bell
- 3 Corridor between posts (rein back in slalom)
- 4 Side-Step
- 5 2 Drums
- 6 Jump
- 7 Round-Pen (Right,Left)
- 8 Bridge
- 9 Pick up Garrocha
- 10 Ring
- 11 Placing Garrocha
- 12 Table (Exclude in the speed)
- 13 Gate (rope in the speed)
- F Finish