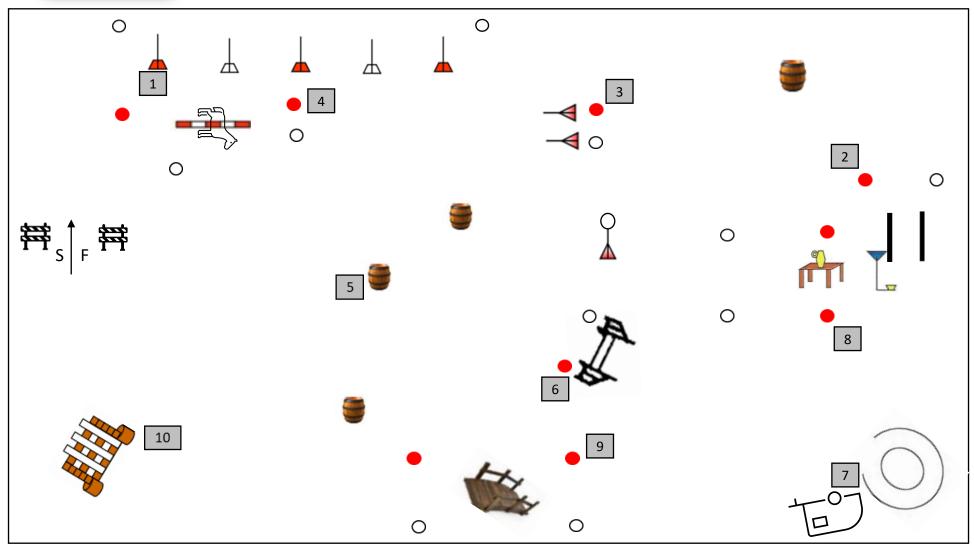

#### 9 - 10 March Exloo 2024

# Ease of Handling Trail WE1

- S Start
- 1 Slalom
- 2 Bel
- 3 Beker omzetten
- 4 Side-Step
- 5 2 Tonnen
- 6 Sprong
- 7 Round-Pen

(Rechts,Links)

- 8 Tafel
- 9 Brug
- 10 Hek
- F Finish